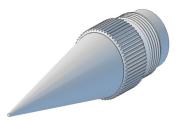

### **Interchangeable Tips**

The "Derita Demon" tip

(included with all models)

3" Conical Point

(included with "Survival" model)

Gigging Tip --- Available soon, adapter shown in the white (will be black annodized)