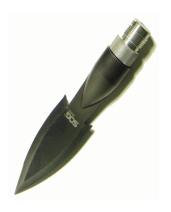

# Adapters for many bladed weapons (shown in the white, to be black annodized)

Adapter for SOG spear head

Adapter for S&W Spear Head