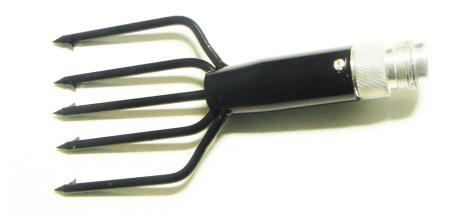

### **Interchangeable Tips**

The "Derita Demon" tip

(included with all models)

3" Conical Point

(included with "Survival" model)

Gigging Tip --- Available soon, adapter shown in the white (will be black annodized)