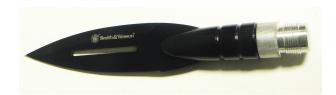

# Adapters for many bladed weapons (shown in the white, to be black annodized)

Adapter for SOG spear head

Adapter for S&W Spear Head