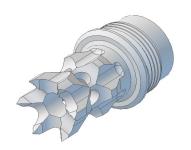

### **Interchangeable Tips**

The "Derita Demon" tip

(included with all models)

3" Conical Point

(included with "Survival" model)

Gigging Tip --- Available soon, adapter shown in the white (will be black annodized)