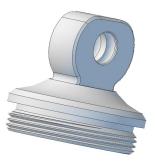

# Adapters for many bladed weapons (shown in the white, to be black annodized)

Adapter for SOG spear head

Adapter for S&W Spear Head